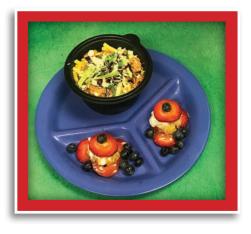

### PIÑATA BOWLS (400-510 CAL.) **\$5.99**

Your choice of either a macaroni and cheese or rice bowl tossed with corn, tomatoes, and assorted veggies and topped with your choice of seasoned chicken or beef. Served with a Sundae a la Fresca including fresh strawberries and blueberries layered with crushed pineapple and topped with whipped cream and caramel sauce! (Drink Not Included)